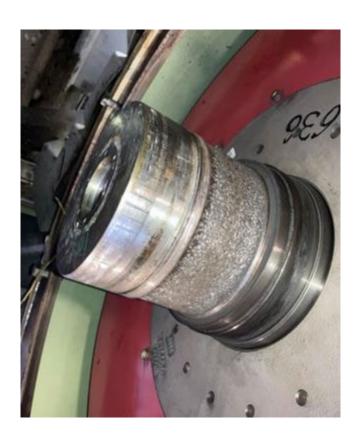

#### **Generator shaft recovery Example**

NO HOT WORKS, NO WELDING, KEEPING EQUIPMENT SAFE.

Damaged generator shaft

Up tower - Machining of generator shaft

Recovered generator shaft after mounting of bush