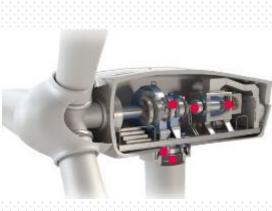

#### **Generator shaft recovery Example**

NO HOT WORKS, NO WELDING, KEEPING EQUIPMENT SAFE.

Damaged generator shaft

Up tower - Machining of generator shaft

Recovered generator shaft after mounting of bush