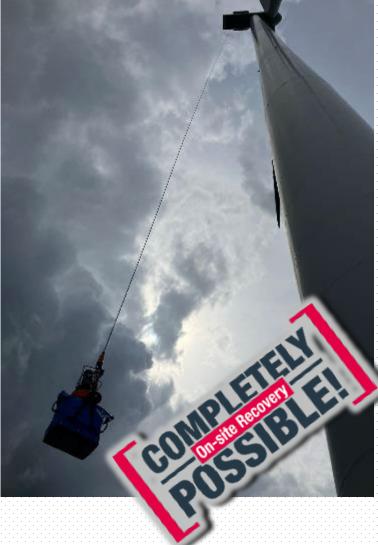

#### **Up-Tower Repair - Moving the workshop up.**

#### **INLAND & OFFSHORE**

In-Situ Recovering of large mechanical parts.

- Generator shaft recovery
- Yaw and pitch gear teeth recovery
- Yaw / brake disc recovery
- Inspection of gear boxes
- Hollow shaft recovery
- Thread recovery
- Flange recovery
- Measurement & alignment
- NDT Inspection
- Welding uptower and tower
- Customized recovery
- Etc.