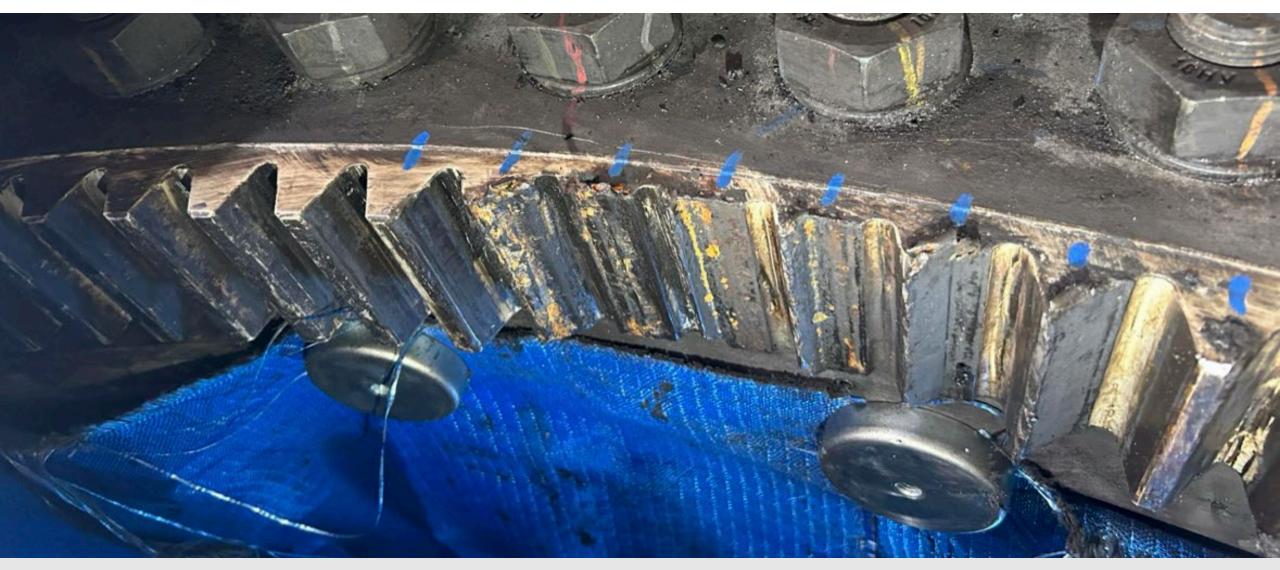

ions is part of a brand family



MAN Energy Solutions MAN PrimeSery Public Company Presentation – ©2024

2

#### **Up-Tower Repair - Moving the workshop up.**

#### **INLAND & OFFSHORE**

In-Situ Recovering of large mechanical parts.

- Generator shaft recovery
- Yaw and pitch gear teeth recovery
- Yaw / brake disc recovery
- Inspection of gear boxes
- Hollow shaft recovery
- Thread recovery
- Flange recovery
- Measurement & alignment
- NDT Inspection
- Welding uptower and tower
- Customized recovery
- Etc.









#### **Generator shaft recovery Example**

NO HOT WORKS, NO WELDING, KEEPING EQUIPMENT SAFE.

Damaged generator shaft



Up tower - Machining of generator shaft



Recovered generator shaft after mounting of bush



#### Yaw Ring - On-Site Repair









#### **Pitch Gear**



#### **Pitch Gear**



#### **Customized recovery**

Specialized solutions for unique problems:

In-house engineering of specialized tools

- Design
- Development
- Production
- Test

On-site specialists perform the repair

- Experience
- High precision
- Test



#### **Benefits – Up-tower recovery**

- SAFETY FIRST: Highest standards.
- Fast recovery
- Minimized down-time
- Component recovered to manufacture's specs
- Saved cost









### Contact us:

On-site recovery for wind power (man-es.com)



Phone:+45 4373 6620 E-mail: osr-cph@man-es.com

Christian Petersen,
Service Manager
+45 5091 0083
christian.petersen@man-es.com

MAN Energy Solutions Iberia Louis Pasteur 11, nave 2 46980 Paterna, Valencia

Antonio López Sales Manager

+34 662 956 149 Antonio.Lopez@man-es.com



MAN Energy