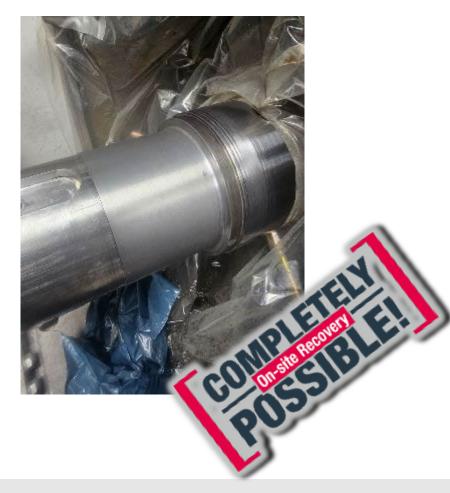

#### **Generator shaft recovery Example**

NO HOT WORKS, NO WELDING, KEEPING EQUIPMENT SAFE.

Damaged generator shaft

Up tower - Machining of generator shaft

Recovered generator shaft after mounting of bush