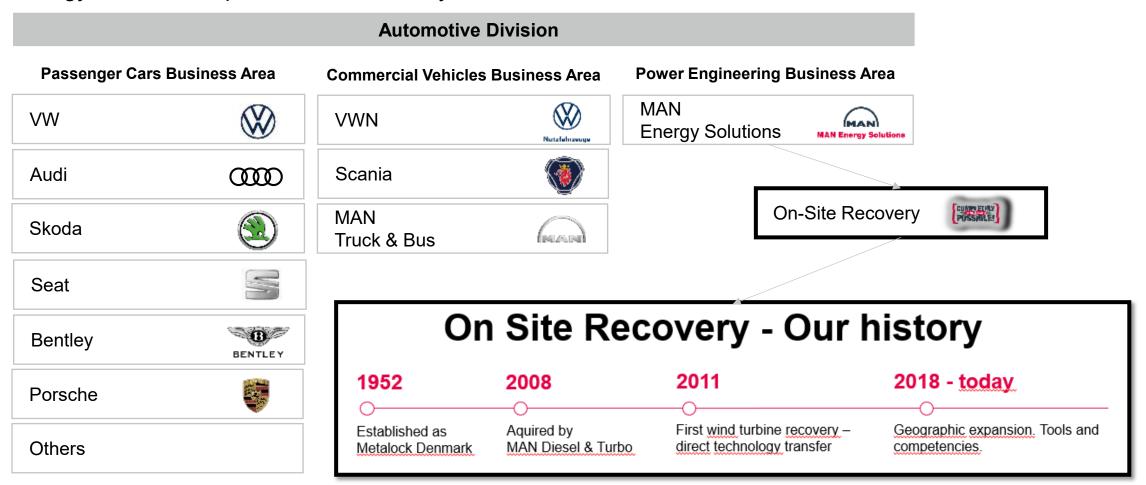

#### **INLAND & OFFSHORE**

In-Situ Recovering of large mechanical parts.

- Generator shaft recovery
- Yaw and pitch gear teeth recovery
- Yaw / brake disc recovery
- Inspection of gear boxes
- Hollow shaft recovery
- Thread recovery
- Flange recovery
- Measurement & alignment
- NDT Inspection
- Welding uptower and tower
- Customized recovery
- Etc.