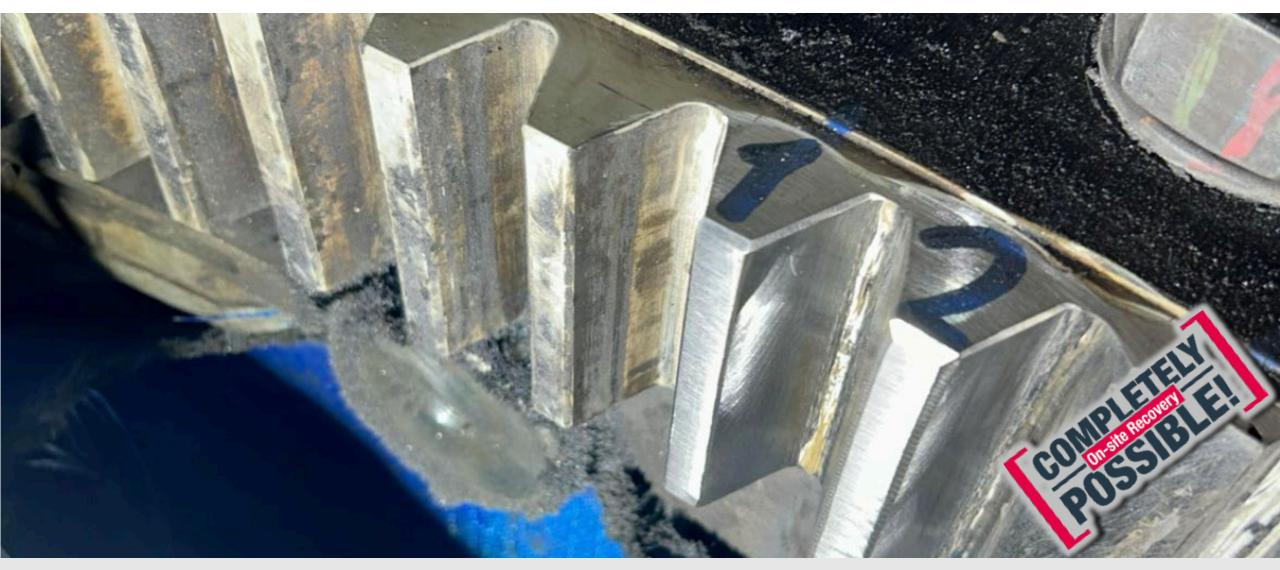

family



MAN Energy Solutions MAN PrimeSery Public Company Presentation – ©2024

2

#### **Up-Tower Repair - Moving the workshop up.**

#### **INLAND & OFFSHORE**

In-Situ Recovering of large mechanical parts.

- Generator shaft recovery
- Yaw and pitch gear teeth recovery
- Yaw / brake disc recovery
- Inspection of gear boxes
- Hollow shaft recovery
- Thread recovery
- Flange recovery
- Measurement & alignment
- NDT Inspection
- Welding uptower and tower
- Customized recovery
- Etc.









#### **Generator shaft recovery Example**

NO HOT WORKS, NO WELDING, KEEPING EQUIPMENT SAFE.

Damaged generator shaft



Up tower - Machining of generator shaft



Recovered generator shaft after mounting of bush



#### Yaw Ring - On-Site Repair









#### **Pitch Gear**



#### **Pitch Gear**



#### **Customized recovery**

Specialized solutions for unique problems:

In-house engineering of specialized tools

- Design
- Development
- Production
- Test

On-site specialists perform the repair

- Experience
- High precision
- Test



#### **Benefits – Up-tower recovery**

- SAFETY FIRST: Highest standards.
- Fast recovery
- Minimized down-time
- Component recovered to manufacture's specs
- Saved cost









### Contact us:

On-site recovery for wind power (man-es.com)



Phone:+45 4373 6620 E-mail: osr-cph@man-es.com

Christian Petersen,
Service Manager
+45 5091 0083
christian.petersen@man-es.com

MAN Energy Solutions Iberia Louis Pasteur 11, nave 2 46980 Paterna, Valencia

Antonio López Sales Manager

+34 662 956 149 Antonio.Lopez@man-es.com



MAN Energy Solutions Iberia Calle